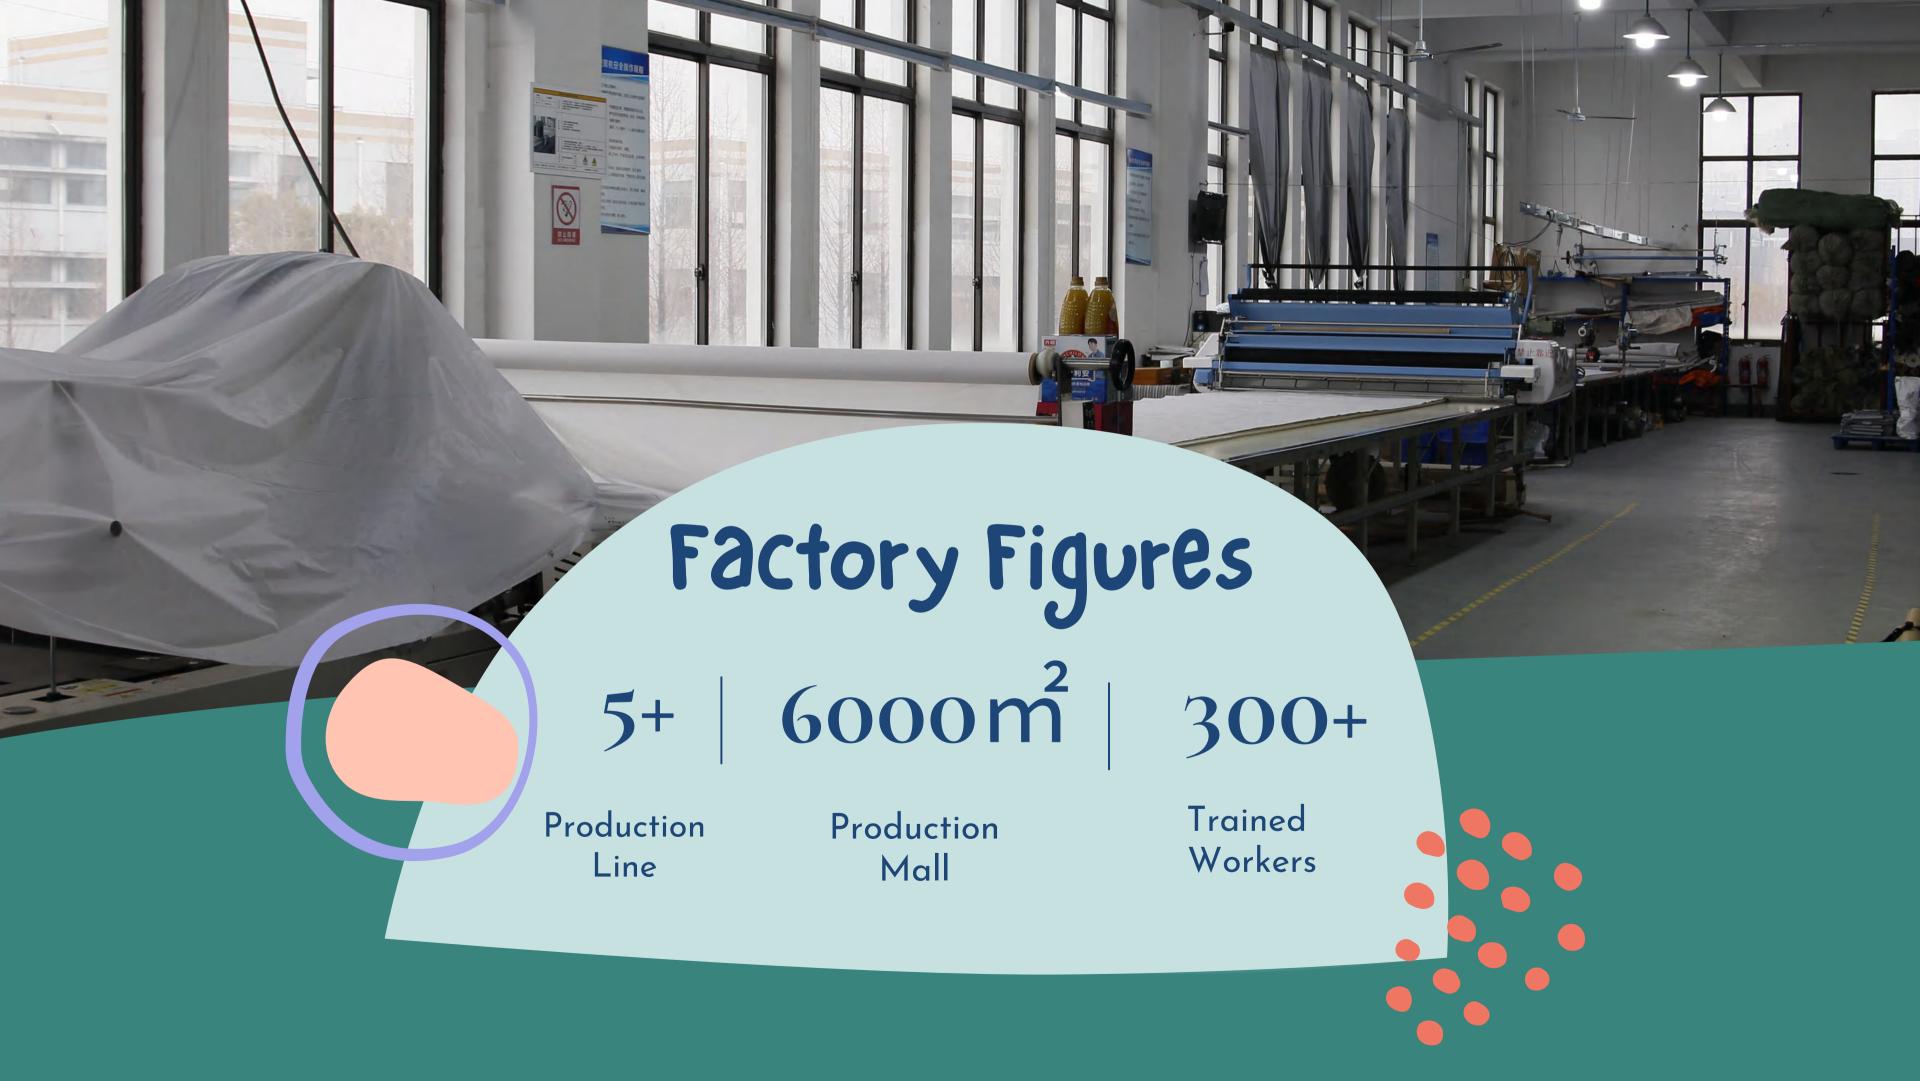

## Plants and Facilities

#### 2016 Expand the Factory, Mydays Group Founded

In the past few years, we have expanded the plant to 6000m<sup>2</sup> and production lines to 5. Cooperated with big brands FILA, PUMA, ADDIDAS. We also build our own brand, Maydays Outdoor, Beststar and FEIGEER.